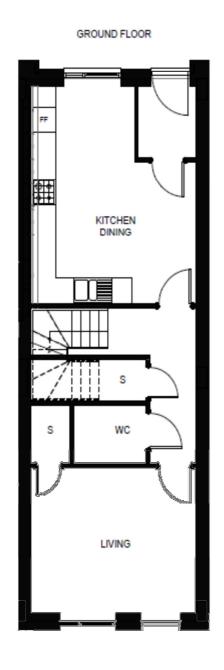

# 3 Bed property

### Block's B &C ft 3

### **3 Properties**

Located on 3 x Ground floor

# Listed features for these properties

- Allocated parking
- Garden/patio
- White goods included
- Downstairs toilet
- En-suite bathroom
- Council Tax Banding = E
- Total Rent £153.18(Please note this includes service charges)

#### Room sizes are as follows:

Bedroom 1 =  $12.0 \text{ m}^2 / 128.7 \text{ ft}^2$ 

Bedroom 2 =  $10.3 \text{ m}^2 / 86.5 \text{ ft}^2$ 

Bedroom  $3 = 8.0 \text{ m}^2 / 86.5 \text{ ft}^2$ 

Living room =  $14.9 \text{ m}^2 / 209.2 \text{ ft}^2$ 

Kitchen =  $19.4 \text{ m}^2 / 209.2 \text{ ft}^2$ 