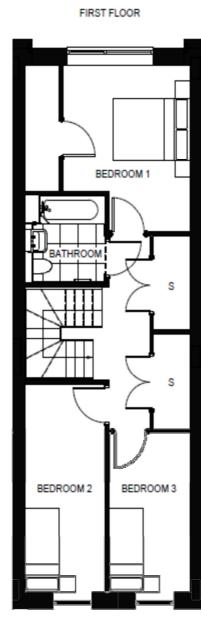

# 3 Bed property

### Block's B &C ft 3

### **3 Properties**

Located on 3 x Ground floor

# Listed features for these properties

- Allocated parking
- Garden/patio
- White goods included
- Downstairs toilet
- En-suite bathroom
- Council Tax Banding = E
- Total Rent £153.18(Please note this includes service charges)

#### Room sizes are as follows:

Bedroom 1 =  $12.0 \text{ m}^2 / 128.7 \text{ ft}^2$ 

Bedroom 2 =  $10.3 \text{ m}^2 / 86.5 \text{ ft}^2$ 

Bedroom  $3 = 8.0 \text{ m}^2 / 86.5 \text{ ft}^2$ 

Living room =  $14.9 \text{ m}^2 / 209.2 \text{ ft}^2$ 

Kitchen =  $19.4 \text{ m}^2 / 209.2 \text{ ft}^2$ 