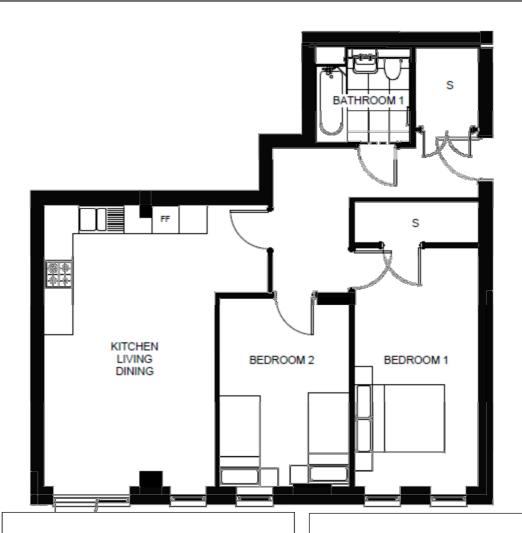

# 2 Bed property

#### Block C-ft 01

### 1 Property -

Located on Ground floor

Listed features for this property

- Communal lift access
- Garden Patio
- Allocated parking
- White goods included
- Council Tax Banding = D
- Total Rent range from £ 128.77 (Please note this includes service charges)

#### Room sizes are as follows:

Bedroom - 14.5m<sup>2</sup> / 156.2ft<sup>2</sup>

Bedroom - 12.0m<sup>2</sup> /128.9 ft<sup>2</sup>

K/D/Living room -25.7 m<sup>2</sup> /276.2 ft<sup>2</sup>