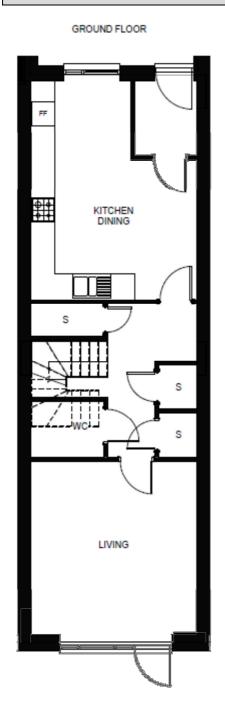

# 3 Bed property

### Block's B & C-ft 2

### **4 Properties**

Located on Ground floor

Listed features for these properties

- Allocated parking
- Garden/patio
- White goods included
- Downstairs toilet
- En-suite bathroom
- Council Tax Banding = E
- Total Rent £156.66 (Please note this includes service charges)

#### Room sizes are as follows:

Bedroom 1 =  $14.4 \text{ m}^2 / 155 \text{ ft}^2$ 

Bedroom  $2 = 10.8 \text{m}^2 / 116.3 \text{ ft}^2$ 

Bedroom  $3 = 8.5 \text{m}^2 / 91.8 \text{ ft}^2$ 

Living room =  $19.0m^2 / 204.6 \text{ ft}^2$ 

Kitchen =  $20.4 \text{ m}^2/219.8 \text{ ft}^2$ 