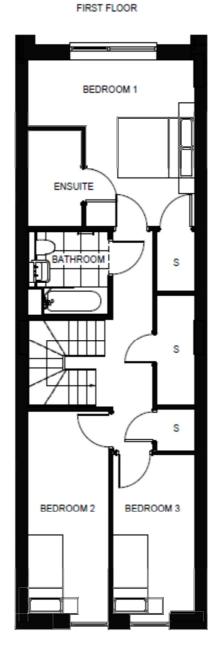

# 3 Bed property

### Block's B & C-ft 2

### **4 Properties**

Located on Ground floor

Listed features for these properties

- Allocated parking
- Garden/patio
- White goods included
- Downstairs toilet
- En-suite bathroom
- Council Tax Banding = E
- Total Rent £156.66 (Please note this includes service charges)

#### Room sizes are as follows:

Bedroom 1 =  $14.4 \text{ m}^2 / 155 \text{ ft}^2$ 

Bedroom  $2 = 10.8 \text{m}^2 / 116.3 \text{ ft}^2$ 

Bedroom  $3 = 8.5 \text{m}^2 / 91.8 \text{ ft}^2$ 

Living room =  $19.0m^2 / 204.6 \text{ ft}^2$ 

Kitchen =  $20.4 \text{ m}^2/219.8 \text{ ft}^2$ 